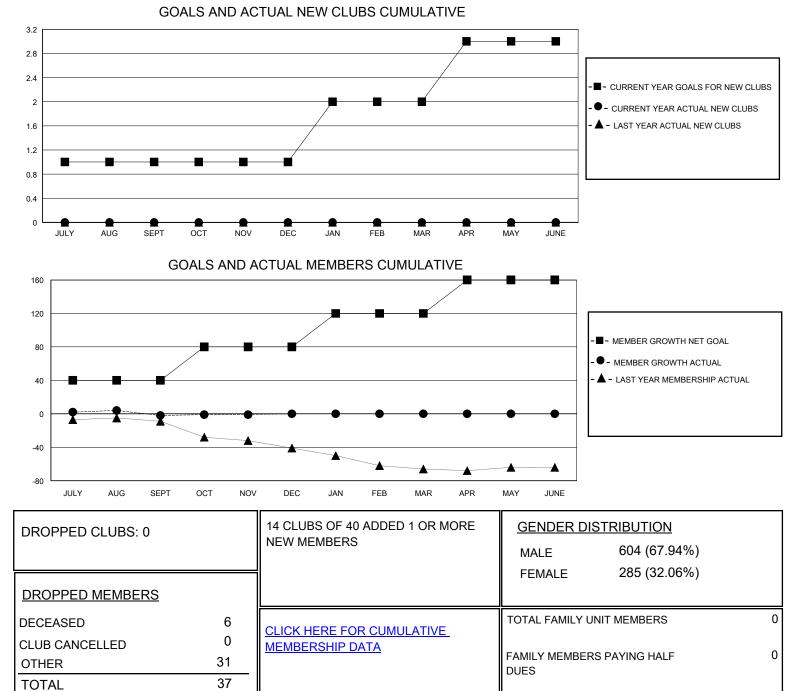

## MONTHLY MEMBERSHIP PROGRESS REPORT

District 2 E1

Results as of: 11/30/2024

| GMT:                  | LOCATION TEXAS |           |               |                       |                       |                         | GMT CA                                             |
|-----------------------|----------------|-----------|---------------|-----------------------|-----------------------|-------------------------|----------------------------------------------------|
| Clubs                 |                |           |               | Members               |                       |                         |                                                    |
| RESULTS FOR 2024-2025 |                |           |               | RESULTS FOR 2024-2025 |                       |                         |                                                    |
| QUARTER               | NEW CLUB GOAL  | NEW CLUBS | DROPPED CLUBS | QUARTER MEMB          | ER GROWTH NET<br>GOAL | MEMBER GROWTH<br>ACTUAL | DROPPED<br>MEMBERS ACTUAL<br>(including transfers) |
| JULY/AUG/SEPT         | 1              | 0         | 0             | JULY/AUG/SEPT         | 40                    | 27                      | 25                                                 |
| OCT/NOV/DEC           | 0              | 0         | 0             | OCT/NOV/DEC           | 40                    | 13                      | 12                                                 |
| JAN/FEB/MAR           | 1              | 0         | 0             | JAN/FEB/MAR           | 40                    | 0                       | 0                                                  |
| APR/MAY/JUNE          | 1              | 0         | 0             | APR/MAY/JUNE          | 40                    | 0                       | 0                                                  |